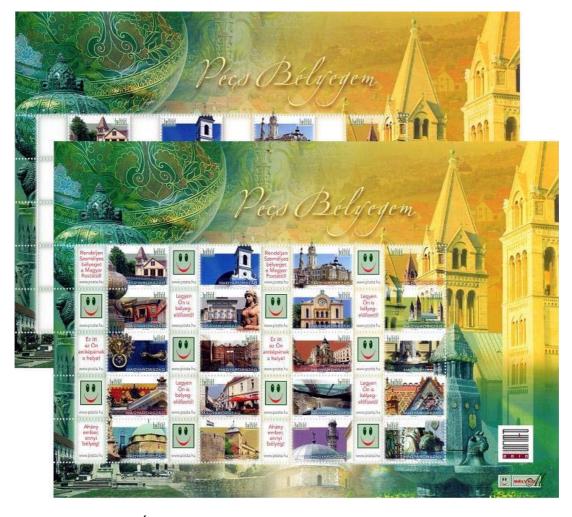

## YOUR OWN PÉCS STAMP

The stamp sheet Your Own PÉCS Stamp without value indication is being released in promotional and personalized versions. The sheet contains 20 different designs featuring the sights of the city of Pécs. In response to customer needs, the stamps bear the inscription DOMESTIC to mark their value and may be used for sending standard letters and postcards within Hungary. The sheet of stamps was designed by graphic artist Eszter Domé and made by offset printing in the Pénzjegynyomda. The perforated size of the stamps is 36.25 x 25.2 mm and that of the label attached to it is 18 x 25.2 mm. The imperforated size of the sheet is 297 x 210 mm. The label cannot be used by itself to pay for postage.